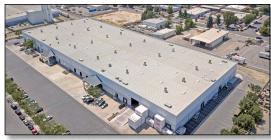

# CENTRAL VALLEY INDUSTRIAL CENTER

7001 & 7021 Schirra Court, Bakersfield, CA 93313

## QUALITY WAREHOUSE, MANUFACTURING AND DISTRIBUTION SPACE!

Located within the busy Southwest Bakersfield submarket, Central Valley Industrial Center has two buildings totalling nearly 295,000 square feet of warehouse, manufacturing and distribution space.