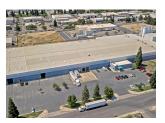

# CENTRAL VALLEY INDUSTRIAL CENTER

7001 & 7021 Schirra Court, Bakersfield, CA 93313

## QUALITY WAREHOUSE, MANUFACTURING AND DISTRIBUTION SPACE!

Located within the busy Southwest Bakersfield submarket, Central Valley Industrial Center has two buildings totalling nearly 295,000 square feet of warehouse, manufacturing and distribution space.

### WHAT SETS US APART

- Owner managed ... it makes a difference!
- Two buildings: one single-tenant and the other multi-tenant
- Rail served with separate spurs
- Deep truck yard and ample parking
- Fully fire sprinkler equipped
- Heavy power available at the 7001 Schirra Court location
- Well-situated near retail, restaurants and services