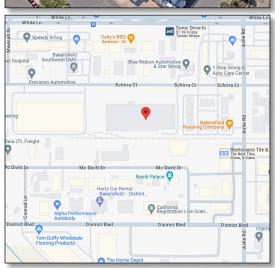

# CENTRAL VALLEY INDUSTRIAL CENTER

7001 & 7021 Schirra Court, Bakersfield, CA 93313

With easy access to Highway 99 and dedicated rail spurs, it is the "Right Space. Best Place." for the transportation of goods and materials.