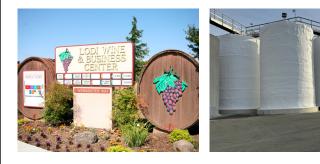

# LODI WINE & BUSINESS CENTER

# WHAT SETS US APART

- Owner managed ... it makes a difference!
- Excellent access to Highway 99
- Over 7.5 million gallons of stainless steel and concrete lined wine storage tanks
- 250 ton chiller capacity
- Concrete tilt-up construction warehouses
- On site Facility Manager