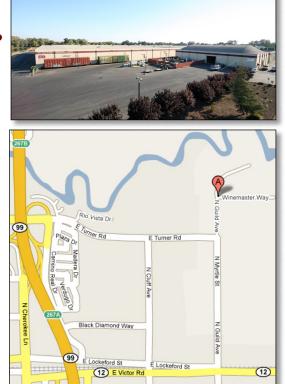

## More than industrial space...wine cooperage, warehouse and office too!

One Winemaster Way, Lodi, CA 95240

Lodi Wine & Business Center is located in the heart of California's Central Valley Wine Country and offers a mix of industrial, warehouse and office space in addition to extensive wine cooperage facilities.

With 334,900 rentable square feet and a host of amenities (including on-site management), Lodi Wine & Business Center offers a wide range of options for those seeking maximum usage of the facility and is the "Right Space. Best Place." for your business!