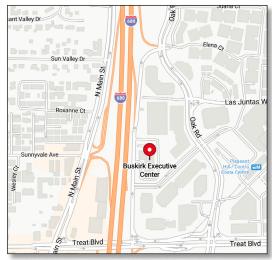

## BUSKIRK EXECUTIVE CENTER

2950 Buskirk Avenue, Walnut Creek, CA 94597

## WHAT SETS US APART

- Owner managed ... it makes a difference!
- Excellent access to I-680 and Hwy 24
- Walking distance to Pleasant Hill BART Station
- Shallow bay depth and glass line provides excellent natural light through the building
- Building Conference Room
- Gated/covered interior parking and exterior parking available
- New exterior signage visible from I-680